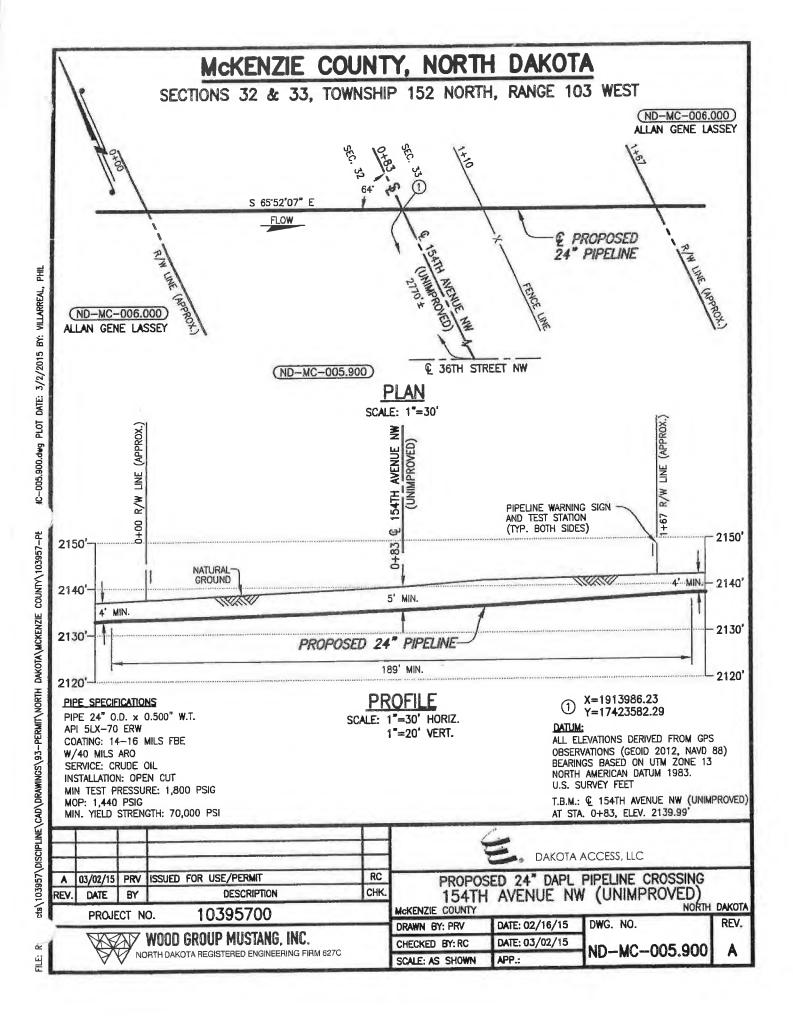

|

ND-MC-005.900 154 AUE NW



DA 040816CC-

2002

### PERMIT TO CONSTRUCT AN APPROACH TO A COUNTY MAINTAINED ROAD

Revised Application Effective May 12, 2014

| Dalcota access, LLC | of | 1300 main Steet Houston, TX 7700Z |  |
|---------------------|----|-----------------------------------|--|
| Approach Owner      |    | Address, City, State & Zip        |  |

|               | Road<br>where<br>approach<br>will be<br>located | Section | Township<br>(N) | Range<br>(W) | Approach<br>Type | If Multifamily,<br>how many<br>units? OR<br>How many<br>trucks per<br>day? | For Official<br>Use Only<br>(Fee) |
|---------------|-------------------------------------------------|---------|-----------------|--------------|------------------|----------------------------------------------------------------------------|---------------